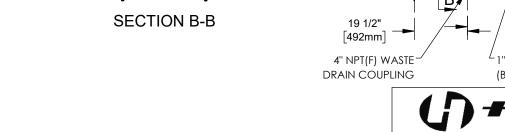

PAGE

 $\Omega$ 

유

(NOTES CONTINUED FROM SHEET 1)

- 4. FLOW CONTROL CLEANING STEPS:
  - A UNSCREW EYE/FACE WASH ASSEMBLY FROM ADAPTER (NOT SHOWN FOR CLARITY).
  - B REMOVE SCREWS (QTY. 4) FROM EYE/FACE WASH ASSEMBLY IN ORDER TO SEPARATE EYE/FACE WASH HEAD TOP FROM THE BASE AND REMOVE BUFFER (INSERT).
  - C REMOVE EXISTING FLOW CONTROL FROM BASE BY PUSHING IT OUT FROM THE TOP AND CAREFULLY REMOVE ANY DEBRIS LODGED BETWEEN O-RING AND HOUSING OR OPENINGS. ALSO, CHECK FOR ANY SEDIMENT OR MINERAL DEPOSITS BLOCKING OPENINGS. EXERCISE CAUTION NOT TO DAMAGE OR LOSE O-RING IN THE PROCESS. ALL OPENINGS ON FLOW CONTROL MUST BE FREE AND CLEAR OF ANY OBSTRUCTIONS FOR FLOW CONTROL TO FUNCTION PROPERLY. REINSTALL FLOW CONTROL. SEE **DETAIL A** FOR ORIENTATION.
  - REINSERT BUFFER (INSERT) INTO EYE/FACE WASH HEAD NOTING ORIENTATION OF POST IN RELATIONSHIP TO L-SHAPED RIB AS SHOWN ON **DETAIL B**.
  - E REASSEMBLE EYE/FACE WASH HEAD, MAKING SURE THAT ALIGNMENT GROOVE ON EYE/FACE WASH HEAD LINES UP WITH ALIGNMENT TAB ON BASE & O-RING IS SEATED IN O-RING GROOVE.
  - F REINSTALL SCREWS (QTY. 4) INTO THE EYE/FACE WASH HEAD ASSEMBLY AND TIGHTEN SNUG ENSURE A WATER-TIGHT SEAL.
  - G REASSEMBLE EYE/FACE WASH ASSEMBLY (TAB ORIENTED TOWARDS THE BOTTOM IN CLOSED POSITION) DO NOT OVER-TIGHTEN. PLACE DUST COVER OVER EYE/FACE WASH HEAD.