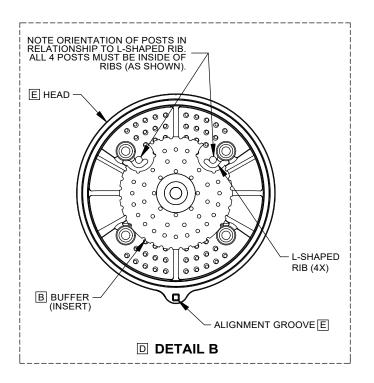

PAGE

 $\Omega$ 

유

(NOTES CONTINUED FROM SHEET 1)

- 4. FLOW CONTROL CLEANING STEPS:
  - A UNSCREW EYE/FACE WASH ASSEMBLY FROM ADAPTER (NOT SHOWN FOR CLARITY).
  - B REMOVE SCREWS (QTY. 4) FROM EYE/FACE WASH ASSEMBLY IN ORDER TO SEPARATE EYE/FACE WASH HEAD TOP FROM THE BASE AND REMOVE BUFFER (INSERT).
  - C REMOVE EXISTING FLOW CONTROL FROM BASE BY PUSHING IT OUT FROM THE TOP AND CAREFULLY REMOVE ANY DEBRIS LODGED BETWEEN O-RING AND HOUSING OR OPENINGS. ALSO, CHECK FOR ANY SEDIMENT OR MINERAL DEPOSITS BLOCKING OPENINGS. EXERCISE CAUTION NOT TO DAMAGE OR LOSE O-RING IN THE PROCESS. ALL OPENINGS ON FLOW CONTROL MUST BE FREE AND CLEAR OF ANY OBSTRUCTIONS FOR FLOW CONTROL TO FUNCTION PROPERLY. REINSTALL FLOW CONTROL. SEE **DETAIL A** FOR ORIENTATION.
  - REINSERT BUFFER (INSERT) INTO EYE/FACE WASH HEAD NOTING ORIENTATION OF POST IN RELATIONSHIP TO L-SHAPED RIB AS SHOWN ON **DETAIL B**.
  - E REASSEMBLE EYE/FACE WASH HEAD, MAKING SURE THAT ALIGNMENT GROOVE ON EYE/FACE WASH HEAD LINES UP WITH ALIGNMENT TAB ON BASE & O-RING IS SEATED IN O-RING GROOVE.
  - F REINSTALL SCREWS (QTY. 4) INTO THE EYE/FACE WASH HEAD ASSEMBLY AND TIGHTEN SNUG ENSURE A WATER-TIGHT SEAL.
  - G REASSEMBLE EYE/FACE WASH ASSEMBLY (TAB ORIENTED TOWARDS THE BOTTOM IN CLOSED POSITION) DO NOT OVER-TIGHTEN. PLACE DUST COVER OVER EYE/FACE WASH HEAD.