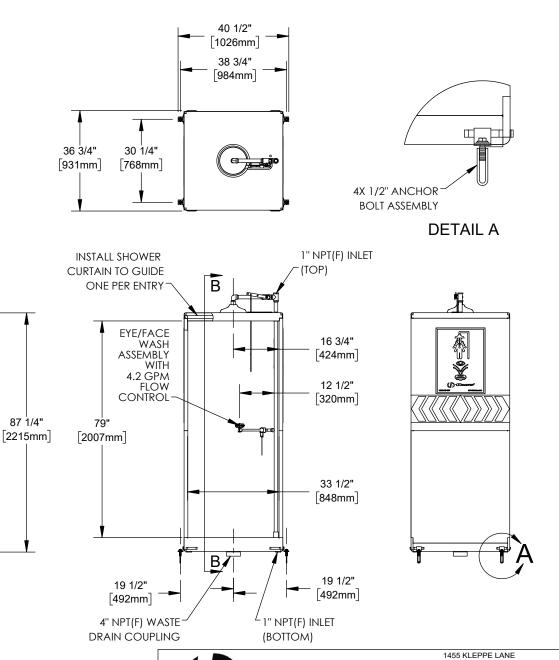

## NOTES:

PAGE 4 OF

- WHEN INSTALLING THIS UNIT, LOCAL, STATE, OR FEDERAL CODES SHOULD BE ADHERED TO FOR INSTALLATIONS (LOCATIONS), WASTE AND SUPPLY REQUIREMENTS OTHER THAN SHOWN.
- 2. KEEP BOTH ENTRY WAYS AND INSIDE OF BOOTH CLEAR OF OBSTRUCTIONS.

82 3/4"

[2103mm]

61 1/2" [1561mm]

> 42 1/2" [1078mm]

3. DIMENSION MAY VARY ±1/2".

(NOTES CONTINUED ON SHEET 2)

4

1455 KLEPPE LANE
SPARKS, NEVADA 89431
(775) 359-4712 FAX (775) 359-7424
E-MAIL: HAWS@HAWSCO.COM
WEBSITE: WWW.HAWSCO.COM
PART NUMBER

| REV. ECN: | BY: | BY: | BHO | Fix | BHO | BHO

0580002176.D
REVISION
2
A SHEET 1 OF 2

© 2024 Haws Corporation - All Rights Reserved. HAWS® and other trademarks used in these materials are the exclusive property of Haws Corporation.