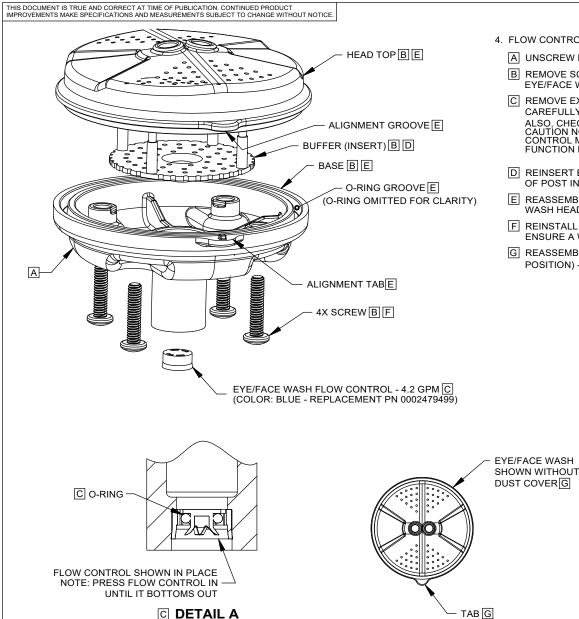

PAGE

 $\Omega$ 

유

(NOTES CONTINUED FROM SHEET 1)

- 4. FLOW CONTROL CLEANING STEPS:
  - A UNSCREW EYE/FACE WASH ASSEMBLY FROM ADAPTER (NOT SHOWN FOR CLARITY).
  - B REMOVE SCREWS (QTY. 4) FROM EYE/FACE WASH ASSEMBLY IN ORDER TO SEPARATE EYE/FACE WASH HEAD TOP FROM THE BASE AND REMOVE BUFFER (INSERT).
  - C REMOVE EXISTING FLOW CONTROL FROM BASE BY PUSHING IT OUT FROM THE TOP AND CAREFULLY REMOVE ANY DEBRIS LODGED BETWEEN O-RING AND HOUSING OR OPENINGS. ALSO, CHECK FOR ANY SEDIMENT OR MINERAL DEPOSITS BLOCKING OPENINGS. EXERCISE CAUTION NOT TO DAMAGE OR LOSE O-RING IN THE PROCESS. ALL OPENINGS ON FLOW CONTROL MUST BE FREE AND CLEAR OF ANY OBSTRUCTIONS FOR FLOW CONTROL TO FUNCTION PROPERLY. REINSTALL FLOW CONTROL. SEE **DETAIL A** FOR ORIENTATION.
  - REINSERT BUFFER (INSERT) INTO EYE/FACE WASH HEAD NOTING ORIENTATION OF POST IN RELATIONSHIP TO L-SHAPED RIB AS SHOWN ON **DETAIL B**.
  - E REASSEMBLE EYE/FACE WASH HEAD, MAKING SURE THAT ALIGNMENT GROOVE ON EYE/FACE WASH HEAD LINES UP WITH ALIGNMENT TAB ON BASE & O-RING IS SEATED IN O-RING GROOVE.
  - F REINSTALL SCREWS (QTY. 4) INTO THE EYE/FACE WASH HEAD ASSEMBLY AND TIGHTEN SNUG ENSURE A WATER-TIGHT SEAL.
  - G REASSEMBLE EYE/FACE WASH ASSEMBLY (TAB ORIENTED TOWARDS THE BOTTOM IN CLOSED POSITION) DO NOT OVER-TIGHTEN. PLACE DUST COVER OVER EYE/FACE WASH HEAD.