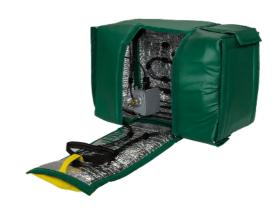

# model **7501BL**

120V Insulated Blanket For 7501

#### **TEMPERED WATER**

Heated, insulated blanket provides ANSI compliant tempered water in operating temperatures to -20° F (-30° C). Unit will stay tempered in non-extreme outdoor conditions (below 100° F (38° C)). Mounted over the Haws model 7501.

## **SPECIFICATIONS**

Model 7501BL NEMA 3R heated, insulated blanket provides ANSI compliant tempered water in operating temperatures to -20° F (-30° C). The self-contained blanket easily installs on to existing model 7501. 120VAC, 60 Hz, 1.38A electrical requirement with supplied 8' GFCI power cord. Eyewash and heating blanket offered as a package or individually. Voltage and Haz Loc options available. CSA certified for NEMA/Type 3R in ordinary locations, and to ANSI/ISEA Z358.1