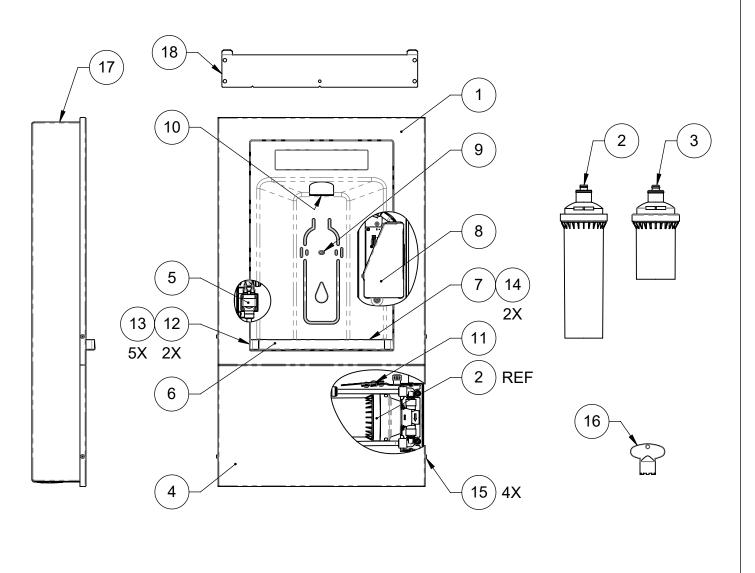

| ITEM | DESCRIPTION                                         | PART NO.     |
|------|-----------------------------------------------------|--------------|
| 1    | BOTTLE FILLER, 2000HS/2000HSSM                      | HS1          |
| 2    | FILTER, 12XX EWC, LEAD/CYST/CTO                     | 6428         |
| 3    | STRAINER, MESH, 110 MICRON, NON-SERVICEABLE         | 6434         |
| 4    | PANEL, LOWER, 304 SST, 2000HS/2000HSSM              | 0410000920   |
| 5    | VALVE SOLENOID 3/8 QC 120VAC                        | 0110000827.4 |
| 6    | DRAIN BASIN, HS MODELS                              | 0410000894   |
| 7    | GRATE, 304 SST, HS MODELS                           | 0410000895   |
| 8    | FUSE, 10A-250VAC, SLOW BLOW, 5MM X 20MM, GLASS      | 0210001120   |
| 9    | PCBA, PROXIMITY SENSOR, HS MODELS                   | 0210001175   |
| 10   | AERATOR, 1.2 GPM, M16.5 X 1                         | 0110001537   |
| 11   | RFID BOARD PCBA                                     | 0210000745.6 |
| 12   | COVER, CORNER, HS MODELS                            | 0410000897   |
| 13   | SCREW, 10-24 UNC X .563, SST, BUTTON HEAD, T20 TORX | 0310000540   |
| 14   | SCREW, 8-32 UNC X .375, SST, PAN, T-20 TORX         | 0310000550   |
| 15   | SCREW, 8-32 UNC X .500, SST, PAN, T-20 TORX         | 0310000551   |
| 16   | AERATOR INSTALLATION TOOL                           | 0510000672   |
| 17   | ENCLOSURE, WRAPPER, 304 SST                         | 0410000906   |
| 18   | BRACKET, WALL MOUNT, 2000HSSM                       | 0410000933   |
|      |                                                     |              |