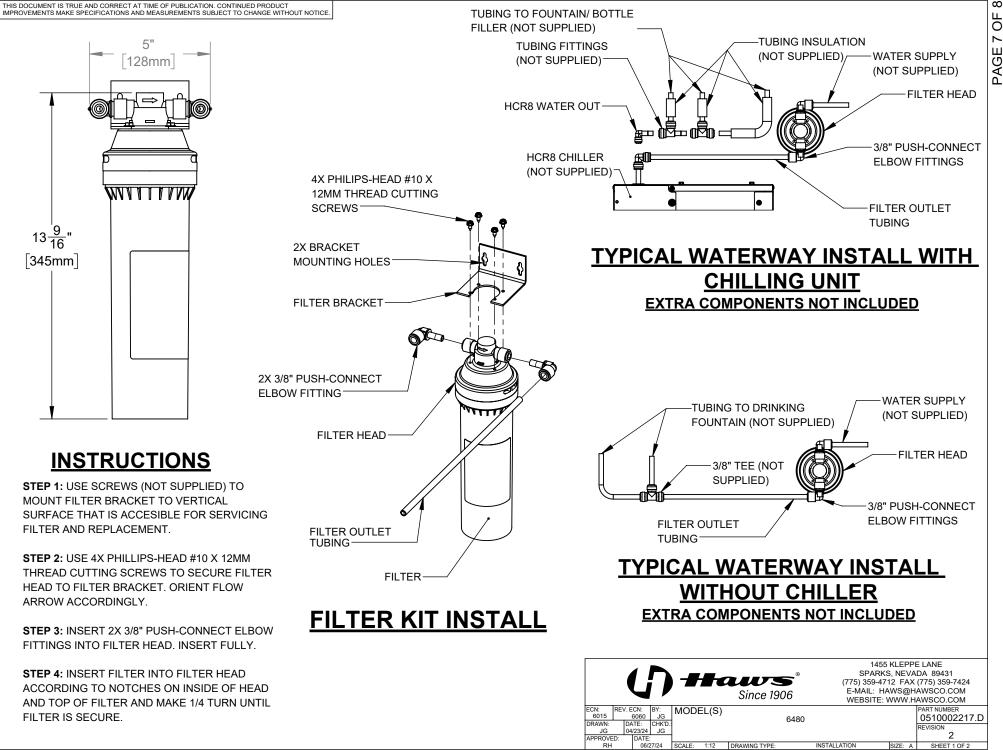

© 2024 Haws Corporation - All Rights Reserved. HAWS® and other trademarks used in these materials are the exclusive property of Haws Corporation.

## FILTER REPLACEMENT SHEET

To ensure maximum benefit from your Haws Filter, track installations and replacements on this sheet according to the guidelines listed below.

## **REPLACEMENT FITLER**

## Haws Part No. 6428

Change filter every 3,000 gallons or once a year - whichever occurs first

| INSTALLATION DATE | SERVICE PERSON | INSTALLATION DATE | SERVICE PERSON |
|-------------------|----------------|-------------------|----------------|
|                   |                |                   |                |
|                   |                |                   |                |
|                   |                |