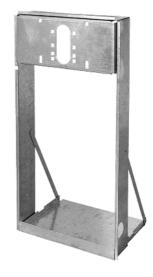

## SPECIFICATIONS

Model MTGFR.SM in-wall mounting frame is made of 16 gauge galvanized steel with welded-in heavy-duty 10 gauge mounting plate with prepunched mounting holes, and is used with Haws single bubbler electric fountains.

#### CONSTRUCTION

Constructed of 16 gauge galvanized steel with welded-in heavy-duty 10 gauge mounting plate, this frame provides the needed support for Haws single bubbler drinking fountains along with added corrosion resistance for long life.